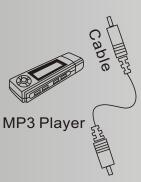

## SKETCH-MAP

### Features & Functions

- With attached audio cable it can be connected with any audio player such as MP3, MP4, MD and Ipod etc.
- FM stereo transmitter provides real-time transmission of music. High separation and crystal clear sound.
- 3. Powered by car cigarette lighter socket. Plug and play.
- 4. The angle between plug and main unit can be adjusted at will.
- 5. 5 selectable frequencies with LED indicator.
- 6. PLL circuit ensures steady frequency.